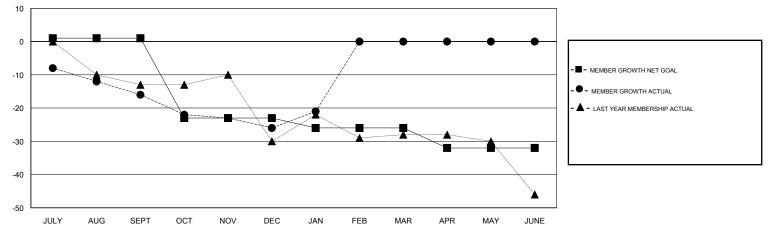

## VE ANTON

0

0

| GMT: STEVE A  | NTON          |             | LOCA          | TION MICHIGAN GM      |                           |                         |                                                    |  |
|---------------|---------------|-------------|---------------|-----------------------|---------------------------|-------------------------|----------------------------------------------------|--|
| Clubs         |               |             |               | Members               |                           |                         |                                                    |  |
|               | RESULTS FOR   | R 2017-2018 |               | RESULTS FOR 2017-2018 |                           |                         |                                                    |  |
| QUARTER       | NEW CLUB GOAL | NEW CLUBS   | DROPPED CLUBS | QUARTER               | MEMBER GROWTH NET<br>GOAL | MEMBER GROWTH<br>ACTUAL | DROPPED<br>MEMBERS ACTUAL<br>(including transfers) |  |
| JULY/AUG/SEPT | 0             | 0           | 0             | JULY/AUG/SEPT         | 1                         | 12                      | 26                                                 |  |
| OCT/NOV/DEC   | 0             | 0           | 0             | OCT/NOV/DEC           | -24                       | 22                      | 30                                                 |  |
| JAN/FEB/MAR   | 0             | 0           | 0             | JAN/FEB/MAR           | -3                        | 13                      | 8                                                  |  |